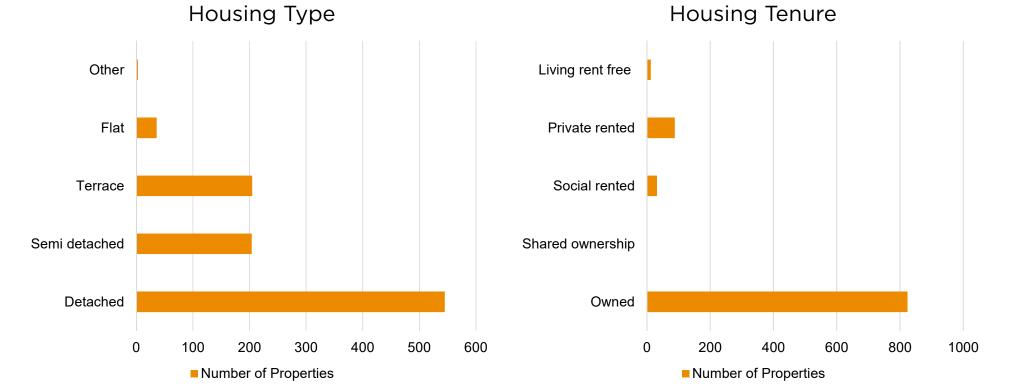

Photo needed here

The parish of Charlesworth is located to the south and east of Glossop. Charlesworth settlement is located outside the National Park, to the southwest of Glossop.

The parish of Charlesworth is characterised by limestone village farmlands located within the Dark Peak landscape area (Landscape Strategy Action Plan 2009).



Community aspirations



## Population and Demographics



The parish of Charlesworth has a population of 2,449 residents (2011 census).

Source: Census 2011









Source: Census 2011



### Residency

### Employment

## Car/Van Ownership



Number of Working Residents

Source: Census 2011



## Public Transport

| Service | Route                                 | Bus<br>Company | Days        | Frequency                                                                              |
|---------|---------------------------------------|----------------|-------------|----------------------------------------------------------------------------------------|
| 341     | Glossop—Hyde                          | Stotts         | Mon—<br>Sat | Mon-Fri, 07:58-17:32.<br>Approx every hour.<br>Sat, 08:12—17:12.<br>Approx every hour. |
| 394     | Glossop—<br>Stepping Hill<br>Hospital | High Peak      | Mon—Fri     | Mon—Fri, 06:51-<br>16:55. Approx every<br>2 hour