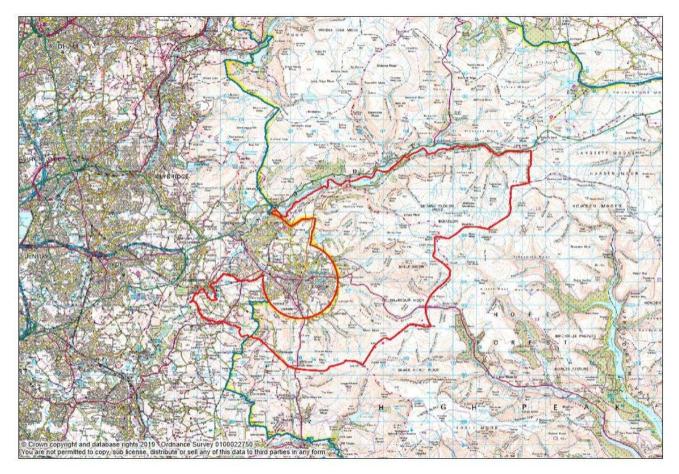

# Charlesworth Parish Boundary (national park boundary shown by blue/yellow line)