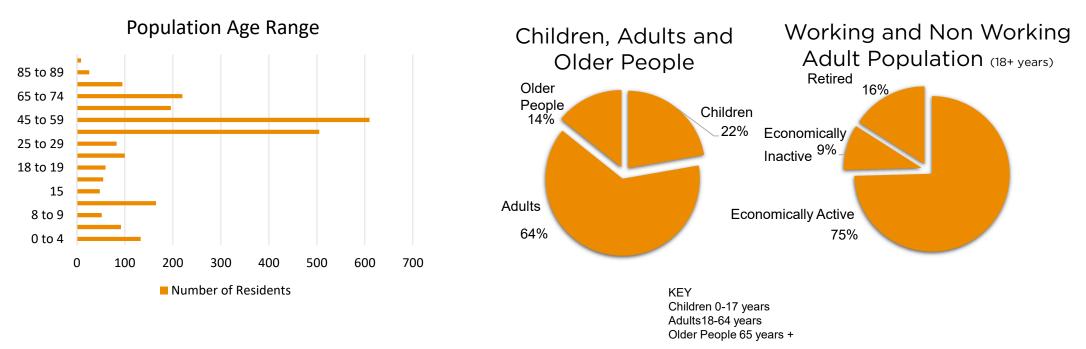

## Population and Demographics

The parish of Charlesworth has a population of 2,449 residents (2011 census).

Source: Census 2011

Source: Census 2011