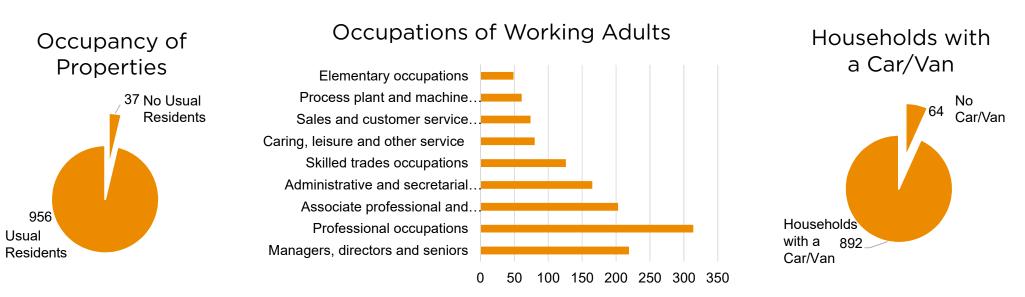

### Employment

## Car/Van Ownership

Number of Working Residents

Source: Census 2011