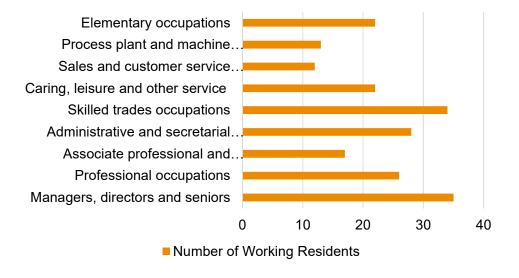

lton parish is located within the limestone village farmlands and plateau pastures of the White Peak as described within the Peak District Landscape Characteristic Assessment (LSAP 2009).

Gratton is located to the west of Elton and its primary feature is Gratton Moor. There are a few scattered farmsteads. Gratton parish is characterised by limestone village farmlands and plateau pastures of the White Peak as described within the LSAP 2009.



**Community Aspirations** 



#### Population and Demographics



Source: Census 2011

The parishes of Elton and Gratton have a combined population of 397 residents (2011 census).

#### PEAK DISTRICT NATIONAL PARK

#### Housing



Source: Census 2011



#### Residency

## Occupancy of Properties



#### **Employment**

Occupations of Working Adults



#### Car/ Van Ownership

### Households with a Car/Van



Source: Census 2011



#### Settlement Amenities (for Elton)

| $- \hspace{0.2em} \hspace{0.2em}$ | ni.   ff   Y   u   0   J   ri;   e c   1   (5 c   H   0   )                                     |
|-------------------------------------------------------------------------------------------------------------------------------------------------------------------------------------------------------------------------------------------------------------------------------------------------------------------------------------------------------------------------------------------------------------------------------------------------------------------------------------------------------------------------------------------------------------