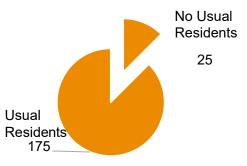

gs which contribute significantly to its character.

Elton parish is located within the limestone village farmlands and plateau pastures of the White Peak as described within the Peak District Landscape Characteristic Assessment (LSAP 2009).

Gratton is located to the west of Elton and its primary feature is Gratton Moor. There are a few scattered farmsteads. Gratton parish is characterised by limestone village farmlands and plateau pastures of the White Peak as described within the LSAP 2009.



**Community Aspirations** 



#### Population and Demographics



Source: Census 2011

The parishes of Elton and Gratton have a combined population of 397 residents (2011 census).

#### PEAK DISTRICT NATIONAL PARK

#### Housing



Source: Census 2011



#### Residency

## Occupancy of Properties



#### **Employment**

Occupations of Working Adults



#### Car/ Van Ownership

### Households with a Car/Van



Source: Census 2011



#### Settlement Amenities (for Elton)

| $- \hspace{0.2em} \hspace{0.2em}$ | ni.   ff   Y   u   0   J   ri;   e c   1   (5 c   H   0   )                                     |
|-------------------------------------------------------------------------------------------------------------------------------------------------------------------------------------------------------------------------------------------------------------------------------------------------------------------------------------------------------------------------------------------------------------------------------------------------------------------------------------------------------