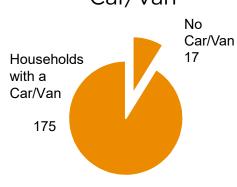

nds and plateau pastures of the White Peak as described within the Peak District Landscape Characteristic Assessment (LSAP 2009).

Gratton is located to the west of Elton and its primary feature is Gratton Moor. There are a few scattered farmsteads. Gratton parish is characterised by limestone village farmlands and plateau pastures of the White Peak as described within the LSAP 2009.



**Community Aspirations** 



#### Population and Demographics



Source: Census 2011

The parishes of Elton and Gratton have a combined population of 397 residents (2011 census).

#### PEAK DISTRICT NATIONAL PARK

#### Housing



Source: Census 2011



#### Residency

## Occupancy of Properties



#### **Employment**

Occupations of Working Adults



#### Car/ Van Ownership

### Households with a Car/Van



Source: Census 2011



#### Settlement Amenities (for Elton)

| $- \hspace{0.2em} \hspace{0.2em}$ | ni.   ff   Y   u   0   J   ri;   e c   1   (5 c   H   0   )                                     |
|-----------------------------------------------------------------------------------------------------------------------------------------------------------------------------------------------------------------------------------------------------------------------------------------------------------------------------------------------------------------------------------------------------------------------------------------------------------------------------------------------------------------------------------------------------------------------------------------------------------------------