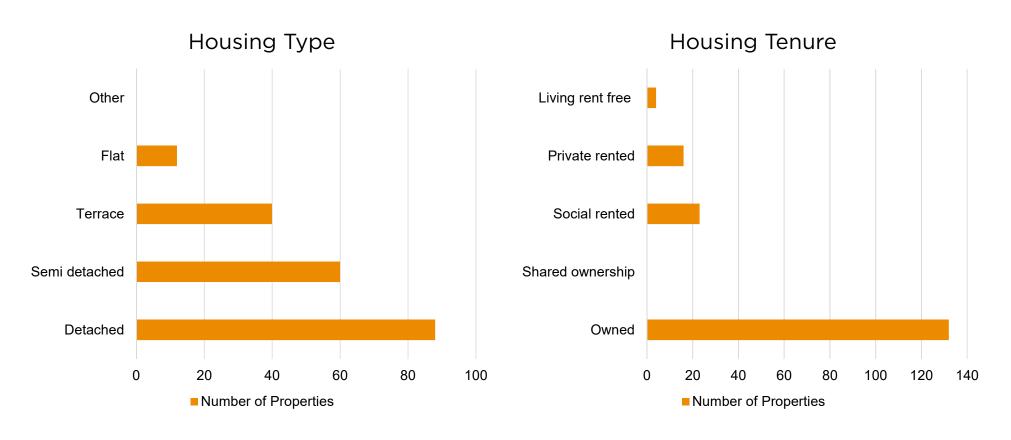

tion Area in 1996 and is fortunate to have a number of listed buildings which contribute significantly to its character.

Elton parish is located within the limestone village farmlands and plateau pastures of the White Peak as described within the Peak District Landscape Characteristic Assessment (LSAP 2009).

Gratton is located to the west of Elton and its primary feature is Gratton Moor. There are a few scattered farmsteads. Gratton parish is characterised by limestone village farmlands and plateau pastures of the White Peak as described within the LSAP 2009.



**Community Aspirations** 



#### Population and Demographics



Source: Census 2011

The parishes of Elton and Gratton have a combined population of 397 residents (2011 census).

#### PEAK DISTRICT NATIONAL PARK

#### Housing



Source: Census 2011



#### Residency

## Occupancy of Properties



#### **Employment**

Occupations of Working Adults



#### Car/ Van Ownership

### Households with a Car/Van



Source: Census 2011



#### Settlement Amenities (for Elton)

| $- \hspace{0.2em} \hspace{0.2em}$ | ni.   ff   Y   u   0   J   ri;   e c   1   (5 c   H   0   )                                     |
|----------------------------------------------------------------------------------------------------------------------------------------------------------------------------------------------------------------------------------------------------------------------------------------------------------------------------------------------------------------------------------------------------------------------------------