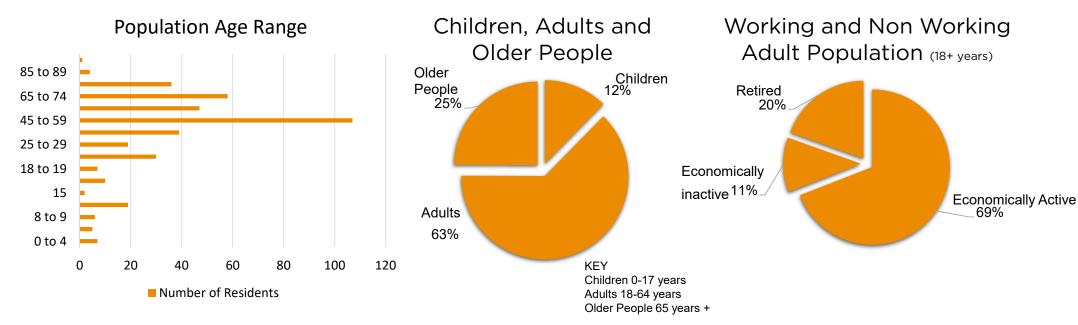

#### Population and Demographics

Source: Census 2011

The parishes of Elton and Gratton have a combined population of 397 residents (2011 census).