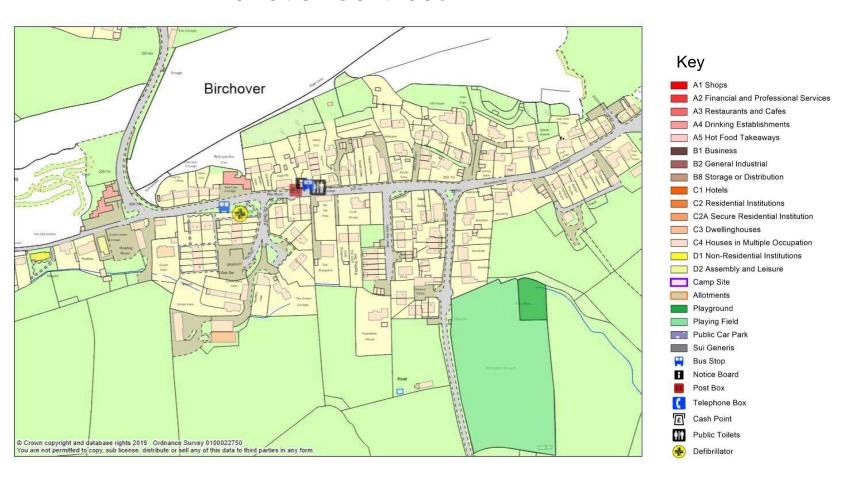

|
| ш                | Shop/Supermarket | 10-20              |

Source: Derbyshire County Council

#### Planning

Over the last 5 years, 19 planning applications have been approved in Birchover parish.

#### **Digital Presence**

http://www.birchovervillage.org/

#### Affordable Housing

NP/DDD/1110/1131 Six affordable houses as part of a residential development at Barton Hill Quarry.

#### **Public Transport**

| Birchover | Route                | Bus<br>Company | Days    | Frequency                     |
|-----------|----------------------|----------------|---------|-------------------------------|
| 172       | Bakewell—<br>Matlock | Hulleys        | Mon-Sat | Btwn 07:50– 17:50. 7<br>a day |

Source:

https://www.derbysbus.info/times/timetables/



## **Birchover Services**





## Birchover Parish Boundary





#### **Data sources**

Derbyshire Accessibility Assessment 2016, Derbyshire County Council Ordnance survey maps

Peak District National Park Conservation Area Appraisal

Peak District National Park Landscape Strategy Action Plan (LSAP)

http://www.birchovervillage.org/

https://www.derbysbus.info/times/timetables/ https://www.nhs.uk/Service-Search/GP/LocationSearch/4

https://www.nomisweb.co.uk