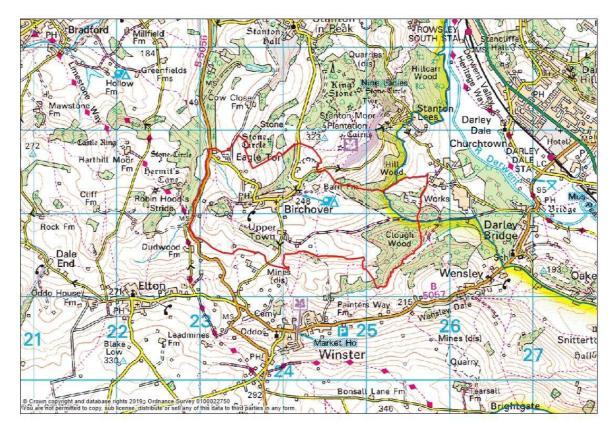

Shop/Supermarket | 10-20              |

Source: Derbyshire County Council

#### Planning

Over the last 5 years, 19 planning applications have been approved in Birchover parish.

#### **Digital Presence**

http://www.birchovervillage.org/

#### Affordable Housing

NP/DDD/1110/1131 Six affordable houses as part of a residential development at Barton Hill Quarry.

#### **Public Transport**

| Birchover | Route                | Bus<br>Company | Days    | Frequency                     |
|-----------|----------------------|----------------|---------|-------------------------------|
| 172       | Bakewell—<br>Matlock | Hulleys        | Mon-Sat | Btwn 07:50– 17:50. 7<br>a day |

Source:

https://www.derbysbus.info/times/timetables/



## **Birchover Services**





## Birchover Parish Boundary





#### **Data sources**

Derbyshire Accessibility Assessment 2016, Derbyshire County Council Ordnance survey maps

Peak District National Park Conservation Area Appraisal

Peak District National Park Landscape Strategy Action Plan (LSAP)

http://www.birchovervillage.org/

https://www.derbysbus.info/times/timetables/ https://www.nhs.uk/Service-Search/GP/LocationSearch/4

https://www.nomisweb.co.uk