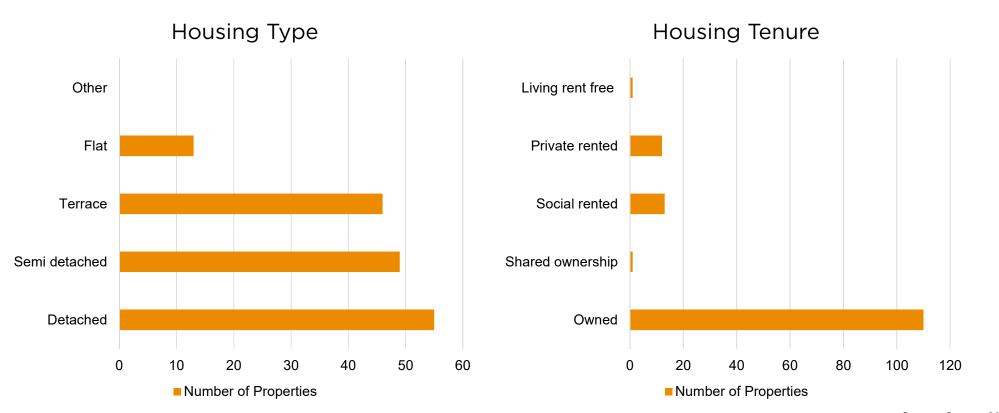

South. To the east is the River Derwent. The village of Birchover is characterised by 17<sup>th</sup> and 18<sup>th</sup> century gritstone houses, gritstone which has come from the local quarries. At the far north east edge of the village is Birchover Quarry, part of which is still in active use, and part which has been redeveloped for housing. Due to the steep rising of the land, the village is characterised by terracing to accommodate housing and gardens.

Birchover Conservation Area was adopted in 1996. Birchover is located within the gritstone village farmlands of the Derwent Valley within the Peak District Landscape Characteristic Assessment.



Community aspirations



## Population and Demographics



Birchover parish has a population of 337 residents (2011 census).



## Housing



Source: Census 2011



## Residency

# **Properties**

## Occupancy of



## **Employment**

## Occupations of Working Adults



## Car/ Van Ownership

#### Households with a Car/Van



Source: Census 2011



## **Settlement Amenities**

|                                                                                                                                                                                                                                         | Events/Traditions                                                                                                                                                              | Groups