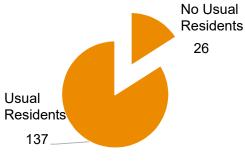

cterised by 17<sup>th</sup> and 18<sup>th</sup> century gritstone houses, gritstone which has come from the local quarries. At the far north east edge of the village is Birchover Quarry, part of which is still in active use, and part which has been redeveloped for housing. Due to the steep rising of the land, the village is characterised by terracing to accommodate housing and gardens.

Birchover Conservation Area was adopted in 1996. Birchover is located within the gritstone village farmlands of the Derwent Valley within the Peak District Landscape Characteristic Assessment.



Community aspirations



## Population and Demographics



Birchover parish has a population of 337 residents (2011 census).



## Housing



Source: Census 2011



## Residency

# **Properties**

## Occupancy of



## **Employment**

## Occupations of Working Adults



## Car/ Van Ownership

#### Households with a Car/Van



Source: Census 2011



## **Settlement Amenities**

|                                                                                                                                                                                                                                         | Events/Traditions                                                                                                                                                              | Groups                                                                                                                                                       | Website/Newsletter