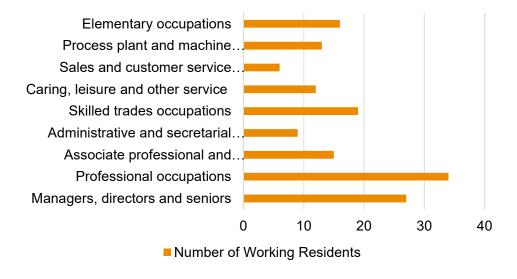

gritstone houses, gritstone which has come from the local quarries. At the far north east edge of the village is Birchover Quarry, part of which is still in active use, and part which has been redeveloped for housing. Due to the steep rising of the land, the village is characterised by terracing to accommodate housing and gardens.

Birchover Conservation Area was adopted in 1996. Birchover is located within the gritstone village farmlands of the Derwent Valley within the Peak District Landscape Characteristic Assessment.



Community aspirations



## Population and Demographics



Birchover parish has a population of 337 residents (2011 census).



## Housing



Source: Census 2011



## Residency

# **Properties**

## Occupancy of



## **Employment**

## Occupations of Working Adults



## Car/ Van Ownership

#### Households with a Car/Van



Source: Census 2011



## **Settlement Amenities**

|                                                                                                                                                                                                                                         | Events/Traditions                                                                                                                                                              | Groups                                                                                                                                                       | Website/Newsletter