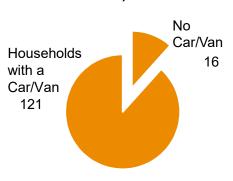

l quarries. At the far north east edge of the village is Birchover Quarry, part of which is still in active use, and part which has been redeveloped for housing. Due to the steep rising of the land, the village is characterised by terracing to accommodate housing and gardens.

Birchover Conservation Area was adopted in 1996. Birchover is located within the gritstone village farmlands of the Derwent Valley within the Peak District Landscape Characteristic Assessment.



Community aspirations



## Population and Demographics



Birchover parish has a population of 337 residents (2011 census).



## Housing



Source: Census 2011



## Residency

# **Properties**

## Occupancy of



## **Employment**

## Occupations of Working Adults



## Car/ Van Ownership

#### Households with a Car/Van



Source: Census 2011



## **Settlement Amenities**

|                                                                                                                                                                                                                                         | Events/Traditions                                                                                                                                                              | Groups                                                                                                                                                       | Website/Newsletter                                                                                                                             | Conservation Area