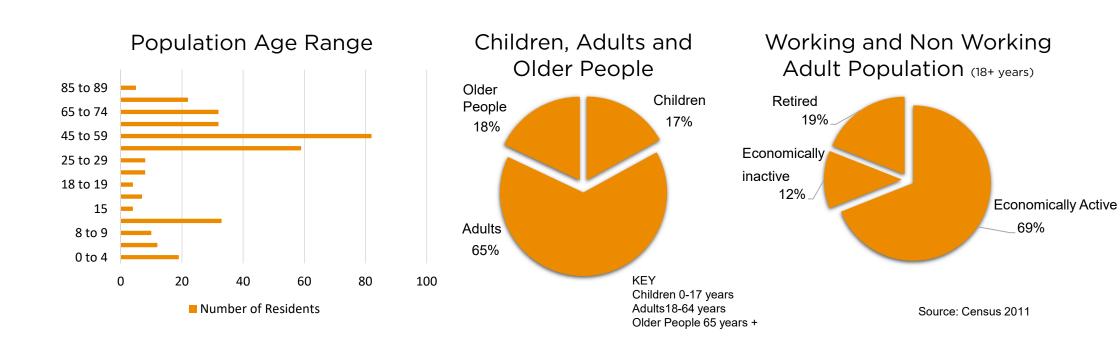

## Population and Demographics

Birchover parish has a population of 337 residents (2011 census).

## Housing

Source: Census 2011

## Residency

# **Properties**

## Occupancy of

## **Employment**

## Occupations of Working Adults

## Car/ Van Ownership