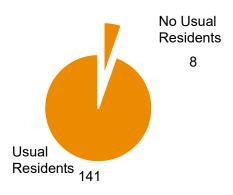

reservoir is within the parish of Bradfield. Langsett settlement is located approximately 3 miles northwest of Stocksbridge and is within Barnsley District Council administrative area.

The Peak District National Park boundary follows the A616, with land to the west located within the Park and land to the east outside. This assessment includes data for the whole of the parish area.

Langsett parish covers three landscape character types within the Dark Peak: open moors, moorland slopes and cloughs, and slopes and valleys with woodland (Landscape Strategy Action Plan).



#### Population and Demographics



The parish of Langsett has a population of 222 residents (2011 census).

Data source: Census 2011



## Housing



Data source: Census 2011



#### Residency

# Occupancy of Properties



#### **Employment**

Occupations of Working Adults



## Car/ Van Ownership



Data source: Census 2011



#### **Settlement Amenities**

| $-   -   -   -   -   -   -  $ 2.7 $  \bigstar   -   \bigstar   \bigstar   -   \star  $ | Conservation Area  Conservation Area  Mobile Library  Church  Post Box  Public House  Good Public Transport Route (5+ services a day)  Within 1 Mile of an A or B Road  Distance to General Practice (miles)  Industrial Units  Playing Field  Playing Field  Post Office  Convenience Food Shop |
|----------------------------------------------------------------------------------------|--------------------------------------------------------------------------------------------------------------------------------------------------------------------------------------------