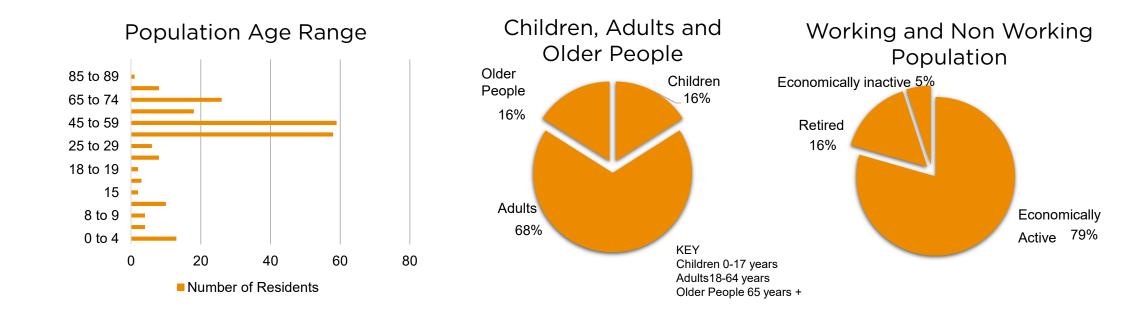

#### Population and Demographics

The parish of Langsett has a population of 222 residents (2011 census).

Data source: Census 2011