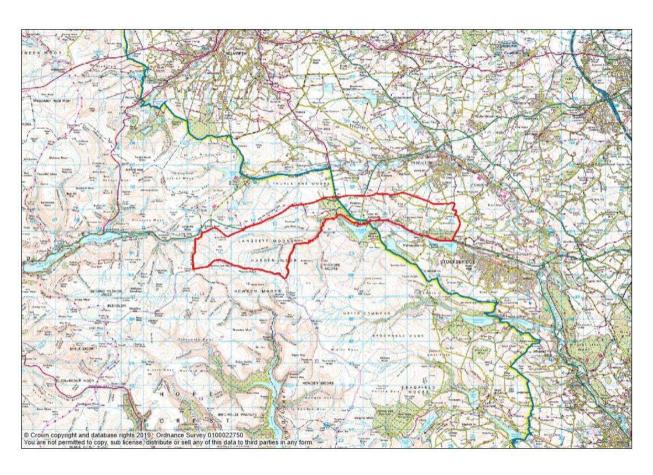

| Langsett—Manchester          |                         |            |                                     |
| 350              | Airport/Liverpool Airport    | National Express        | Mon—Sun    | Two a day                           |

## Community

| Groups | Langsett Keep Fit |
|--------|-------------------|
|        |                   |

Source: Parish Council

Source:

https://www.derbysbus.info/times/timetables

#### Langsett Parish Statement



Planning

Over the last 5 years 3 planning applications have been approved in Langsett parish.

Digital Presence http://www.langsettparishcouncil.org.uk

Affordable Housing
There are no plans to deliver affordable housing in Langsett at present.

#### Langsett and its Services







Defibrillator

# Langsett Parish Boundary





#### Langsett Parish Statement



#### Data sources

Langsett Parish Council

Ordnance survey maps
Peak District National Park Landscape Strategy Action Plan (LSAP)

https://www.nationalexpress.com/en
https://www.nhs.uk/Service-Search/GP/LocationSearch/4

https://www.nomisweb.co.uk http://www.southpenninect.co.uk/ https://www.travelsouthyorkshire.com/