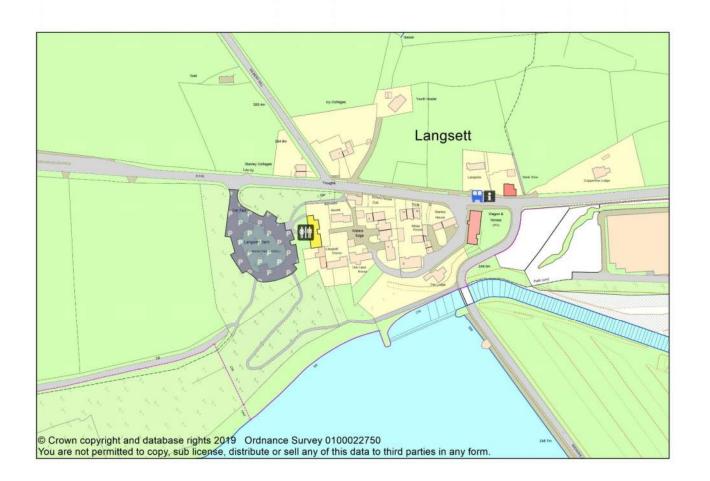

| Two a day                           |
|                  | Langsett—Manchester          |                         |            |                                     |
| 350              | Airport/Liverpool Airport    | National Express        | Mon—Sun    | Two a day                           |

## Community

| Groups | Langsett Keep Fit |
|--------|-------------------|
|        |                   |

Source: Parish Council

Source:

https://www.derbysbus.info/times/timetables

#### Langsett Parish Statement



Planning

Over the last 5 years 3 planning applications have been approved in Langsett parish.

Digital Presence http://www.langsettparishcouncil.org.uk

Affordable Housing
There are no plans to deliver affordable housing in Langsett at present.

#### Langsett and its Services







Defibrillator

# Langsett Parish Boundary





#### Langsett Parish Statement



#### Data sources

Langsett Parish Council

Ordnance survey maps
Peak District National Park Landscape Strategy Action Plan (LSAP)

https://www.nationalexpress.com/en
https://www.nhs.uk/Service-Search/GP/LocationSearch/4

https://www.nomisweb.co.uk http://www.southpenninect.co.uk/ https://www.travelsouthyorkshire.com/