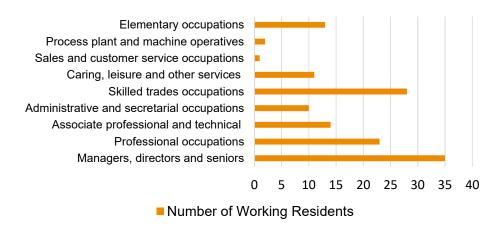

settlement is located approximately 3 miles northwest of Stocksbridge and is within Barnsley District Council administrative area.

The Peak District National Park boundary follows the A616, with land to the west located within the Park and land to the east outside. This assessment includes data for the whole of the parish area.

Langsett parish covers three landscape character types within the Dark Peak: open moors, moorland slopes and cloughs, and slopes and valleys with woodland (Landscape Strategy Action Plan).



#### Population and Demographics



The parish of Langsett has a population of 222 residents (2011 census).

Data source: Census 2011



## Housing



Data source: Census 2011



#### Residency

# Occupancy of Properties



#### **Employment**

Occupations of Working Adults



## Car/ Van Ownership



Data source: Census 2011



#### **Settlement Amenities**

| $-   -   -   -   -   -   -  $ 2.7 $  \bigstar   -   \bigstar   \bigstar   -   \star  $ | Conservation Area  Conservation Area  Mobile Library  Church  Post Box  Public House  Good Public Transport Route (5+ services a day)  Within 1 Mile of an A or B Road  Distance to General Practice (miles)  Industrial Units  Playing Field  Playing Field  Post Office  Convenience Food Shop |
|----------------------------------------------------------------------------------------|--------------------------------------------------------------------------------------------------------------------------------------------------------------------------------------------------------------------------------------------------