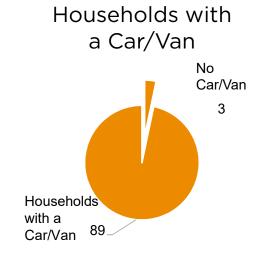

roximately 3 miles northwest of Stocksbridge and is within Barnsley District Council administrative area.

The Peak District National Park boundary follows the A616, with land to the west located within the Park and land to the east outside. This assessment includes data for the whole of the parish area.

Langsett parish covers three landscape character types within the Dark Peak: open moors, moorland slopes and cloughs, and slopes and valleys with woodland (Landscape Strategy Action Plan).



#### Population and Demographics



The parish of Langsett has a population of 222 residents (2011 census).

Data source: Census 2011



## Housing



Data source: Census 2011



#### Residency

# Occupancy of Properties



#### **Employment**

Occupations of Working Adults



## Car/ Van Ownership



Data source: Census 2011



#### **Settlement Amenities**

| $-   -   -   -   -   -   -  $ 2.7 $  \bigstar   -   \bigstar   \bigstar   -   \star  $ | Conservation Area  Conservation Area  Mobile Library  Church  Post Box  Public House  Good Public Transport Route (5+ services a day)  Within 1 Mile of an A or B Road  Distance to General Practice (miles)  Industrial Units  Playing Field  Playing Field  Post Office  Convenience Food Shop |
|----------------------------------------------------------------------------------------|---------------------------------------------------------------------------------------------------------------------------------------------------------------------------------------------------------------------------------------------------------------------------