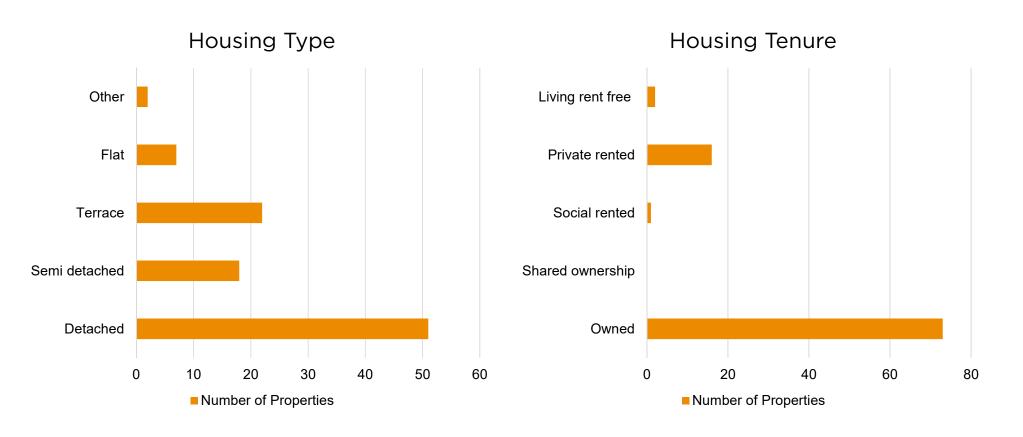

parish are Langsett settlement, Langsett Moors and Harden Moor. Langsett reservoir is within the parish of Bradfield. Langsett settlement is located approximately 3 miles northwest of Stocksbridge and is within Barnsley District Council administrative area.

The Peak District National Park boundary follows the A616, with land to the west located within the Park and land to the east outside. This assessment includes data for the whole of the parish area.

Langsett parish covers three landscape character types within the Dark Peak: open moors, moorland slopes and cloughs, and slopes and valleys with woodland (Landscape Strategy Action Plan).



#### Population and Demographics



The parish of Langsett has a population of 222 residents (2011 census).

Data source: Census 2011



## Housing



Data source: Census 2011



#### Residency

# Occupancy of Properties



#### **Employment**

Occupations of Working Adults



## Car/ Van Ownership



Data source: Census 2011



#### **Settlement Amenities**

| $-   -   -   -   -   -   -  $ 2.7 $  \bigstar   -   \bigstar   \bigstar   -   \star  $ | Conservation Area  Conservation Area  Mobile Library  Church  Post Box  Public House  Good Public Transport Route (5+ services a day)  Within 1 Mile of an A or B Road  Distance to General Practice (miles)  Industrial Units  Playing Field  Playing Field  Post Office  Convenience Food Shop |
|----------------------------------------------------------------------------------------|-------------------------------------------------------------------------------------------------------------------