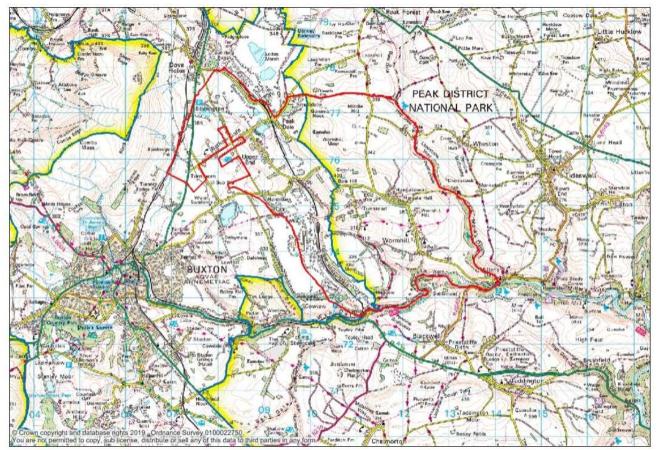

## Wormhill and its Services

© Crown copyright and database rights 2019 .Ordnance Survey 0100022750 You are not permitted to copy, sub license, distribute or sell any of this data to third parties in any form.

Defibrillator

Wormhill Parish Boundary (national park boundary in b;ue/yellow line)