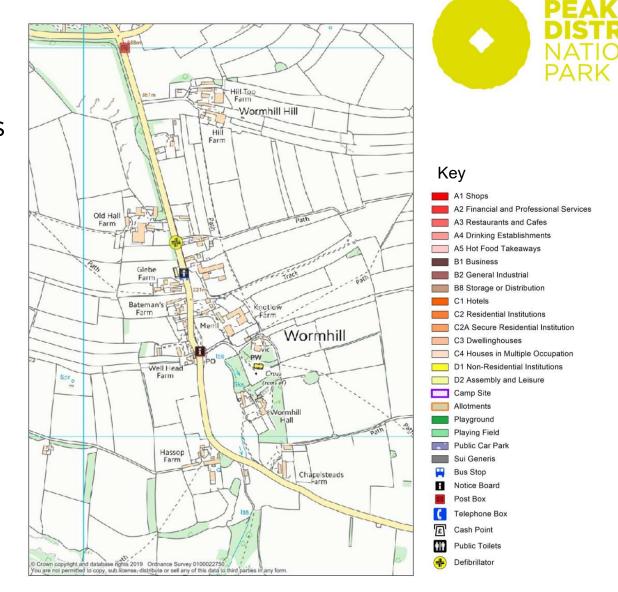

## Wormhill and its Services

© Crown copyright and database rights 2019 .Ordnance Survey 0100022750 You are not permitted to copy, sub license, distribute or sell any of this data to third parties in any form.

Defibrillator

Wormhill Parish Boundary (national park boundary in b;ue/yellow line)