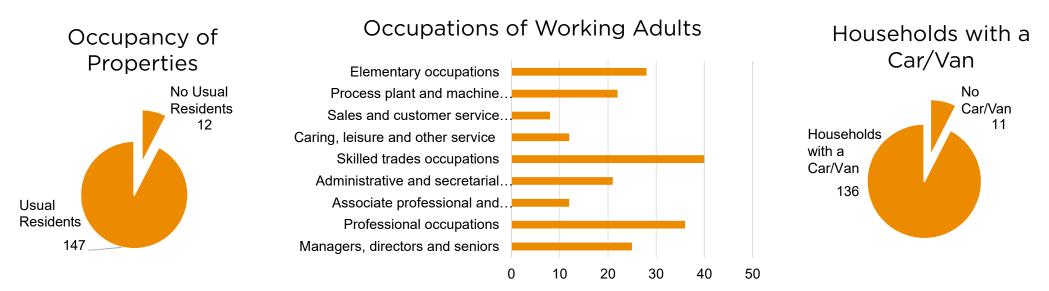

## Residency

## Employment

## Car/ Van Ownership

Number of Working Residents

Source: Census 2011