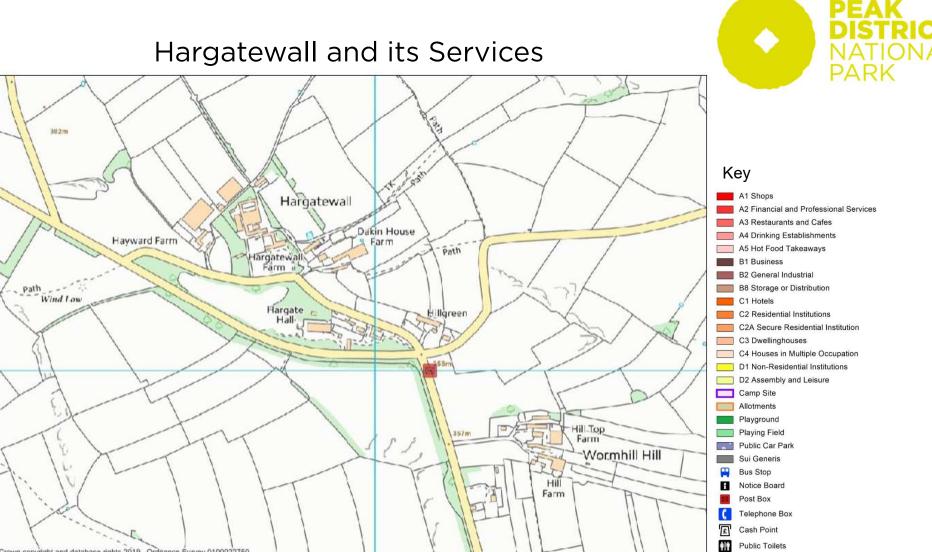

# Hargatewall Settlement Amenities

| <b>Convenience Food Shop</b> | Post Office | Primary School | Community Hall | Playground | Playing Field | Industrial Units | Distance to General<br>Practice (miles) | Within 1 Mile of an A or B<br>Road | Good Public Transport<br>Route (5+ services a day) | Public House | Post Box   | Church | Mobile Library | Conservation Area | Website/Newsletter | Groups | Events/Traditions | Accommodation |
|------------------------------|-------------|----------------|----------------|------------|---------------|------------------|-----------------------------------------|------------------------------------|----------------------------------------------------|--------------|------------|--------|----------------|-------------------|--------------------|--------|-------------------|---------------|
| —                            | -           | -              | -              | -          | -             | —                | 2.2                                     | $\bigstar$                         | —                                                  | —            | $\bigstar$ | —      | —              | $\bigstar$        | $\bigstar$         | -      | —                 | $\bigstar$    |

Key Is present Is not present