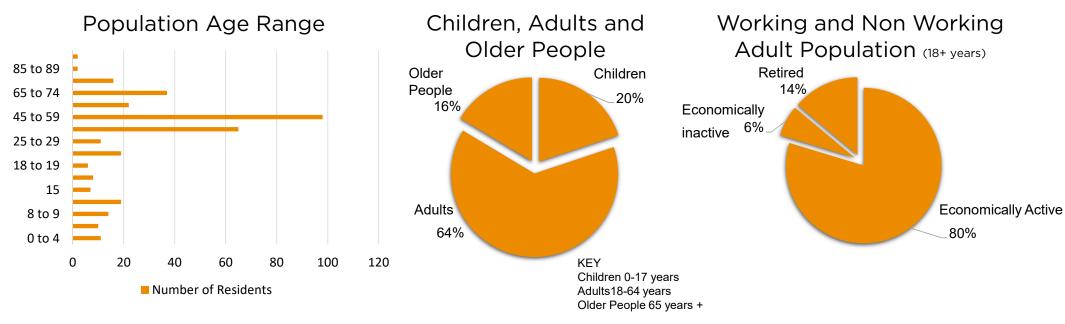

# Population and Demographics

Source: Census 2011

Wormhill parish has a population of 347 residents within the national park (using output area E00099888 of 2011 census).

Housing

Source: Census 2011

## Residency

## Employment

## Car/ Van Ownership

Number of Working Residents

Source: Census 2011