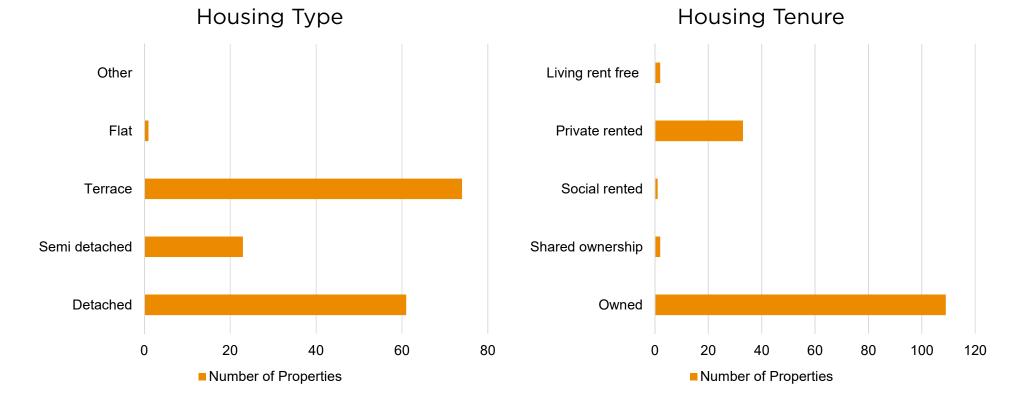

# Population and Demographics

Source: Census 2011

Wormhill parish has a population of 347 residents within the national park (using output area E00099888 of 2011 census).

Housing

Source: Census 2011